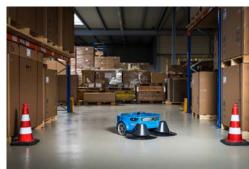

## Clean. The KEMARO 900.

Autonomously, without preparation time and without programming effort, the K900 cleans where it is needed. It creates its own cleaning map, identifies and bypasses fixed and mobile objects. Smart and sustainable, with a battery runtime of up to five hours, the 35-liter dirt bin is filled. The proven dust reduction achieved with the dust extraction system is not only positive for the health of your employees. Less dust pollution can also reduce wear on machine parts, among other things.