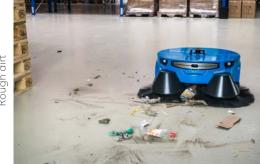

## Clean. The KEMARO 900.

Autonomously, without preparation time and without programming effort, the K900 cleans where it is needed. It creates its own cleaning map, identifies and bypasses fixed and mobile objects. Smart and sustainable, with a battery runtime of up to five hours, the 35-liter dirt bin is filled. The proven dust reduction achieved with the dust extraction system is not only positive for the health of your employees. Less dust pollution can also reduce wear on machine parts, among other things.