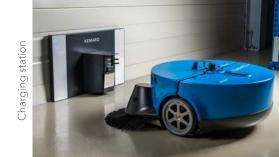

## Clean. The KEMARO 900.

Autonomously, without preparation time and without programming effort, the K900 cleans where it is needed. It creates its own cleaning map, identifies and bypasses fixed and mobile objects. Smart and sustainable, with a battery runtime of up to five hours, the 35-liter dirt bin is filled. The proven dust reduction achieved with the dust extraction system is not only positive for the health of your employees. Less dust pollution can also reduce wear on machine parts, among other things.