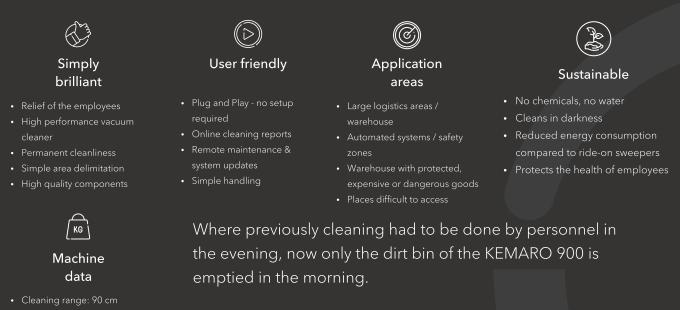

## Cleans rough industrial dirt simple and efficient

1000 m²/h

Cleaning performance 90 cm Cleaning range

35 L Dirt bin 35 cm