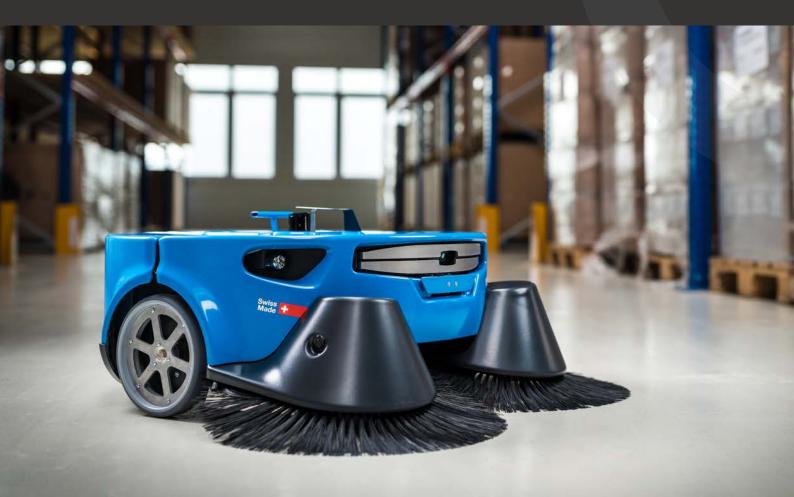

## Clean. The KEMARO 900.

Autonomously, without preparation time and without programming effort, the K900 cleans where it is needed. It creates its own cleaning map, identifies and bypasses fixed and mobile objects. Smart and sustainable, with a battery runtime of up to five hours, the 35-liter dirt bin is filled. The proven dust reduction achieved with the dust extraction system is not only positive for the health of your employees. Less dust pollution can also reduce wear on machine parts, among other things.