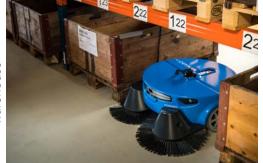

## Clean. The KEMARO 900.

Autonomously, without preparation time and without programming effort, the K900 cleans where it is needed. It creates its own cleaning map, identifies and bypasses fixed and mobile objects. Smart and sustainable, with a battery runtime of up to five hours, the 35-liter dirt bin is filled. The proven dust reduction achieved with the dust extraction system is not only positive for the health of your employees. Less dust pollution can also reduce wear on machine parts, among other things.

- Dimensions: 79 x 72 x 35 cm

- Weight: 32 kg

Save up to 50% on your cleaning costs with the K900. Sounds interesting? Arrange a demonstration now and learn more about our product!

**KEMARO AG** Bahnhofstrasse 55 8360 Eschlikon