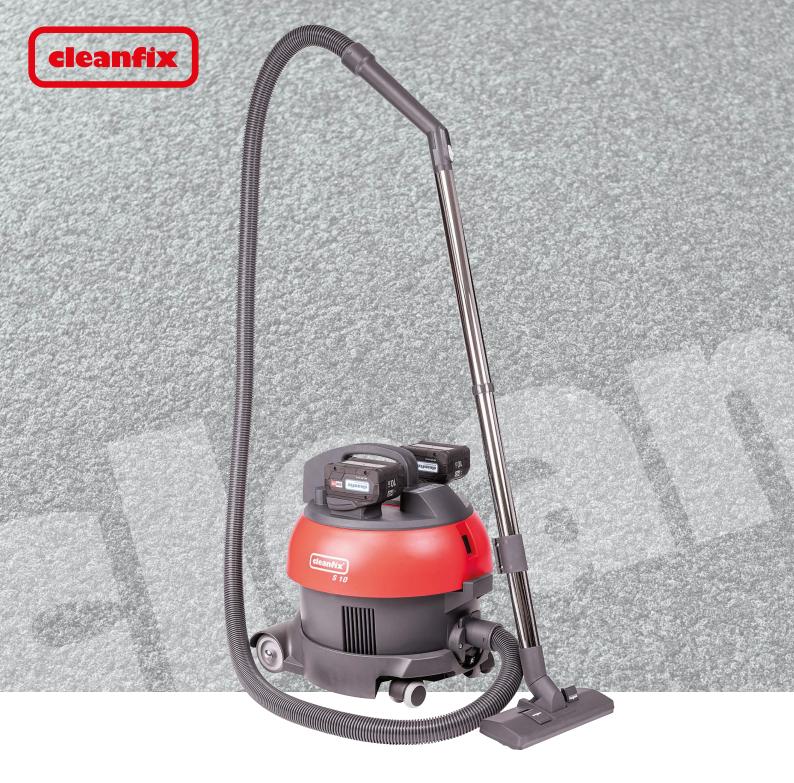

# S10 Plus SL CAS

The Cleanfix S10 Plus CAS is a powerful sled vacuum cleaner. Thanks to the innovative CAS battery technology, it offers unlimited flexibility. With no annoying cables, there are no tripping hazards, there is no need to unplug the cable and the working area is no longer restricted by power sockets. With a powerful suction power, a generous container and an eco-mode for energy-efficient work, the S10 Plus CAS impresses in any environment.

## S10 Plus SL CAS

Batteries, operating buttons and standard accessories

Easy mounting/dismounting of the batteries

Holder for the suction tube

Robust plug-in suction hose