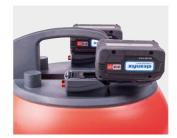

## S10 Plus SL CAS

Batteries, operating buttons and standard accessories

Easy mounting/dismounting of the batteries

Holder for the suction tube

Robust plug-in suction hose

### CORDLESS ALLIANZ SYSTEM One battery for everything!

Cross-manufacturer compatibility for over 300 devices Various battery packs available (up to 10.0 Ah) Display of charging status with LED lights