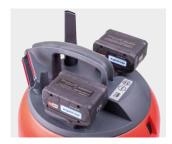

## S10 Plus SL CAS

Batteries, operating buttons and standard accessories

Easy mounting/dismounting of the batteries

Holder for the suction tube

Robust plug-in suction hose

### CORDLESS ALLIANZ SYSTEM One battery for everything!

Cross-manufacturer compatibility for over 300 devices Various battery packs available (up to 10.0 Ah) Display of charging status with LED lights