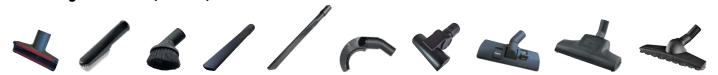

|
| 645.103 | Combi nozzle                        |
| _       | Fleece bag (1 piece)                |

#### **Special accessories**

| 025.511  | CAS battery 10 Ah (1 pcs)                      |
|----------|------------------------------------------------|
| 025.513  | CAS charger duo                                |
| 012.410C | Telescope suction tube chrome-plated with clip |
| 645.002B | Inox tube short                                |
| 022.320  | Filter cloth                                   |
| 022.455  | Filter HEPA H13                                |
| 022.430  | Paper dustbag (5 pieces)                       |
| 022.431  | Fleece bag (5 pieces)                          |
| 022.435A | Textile dustbag                                |

#### Wide range of nozzles (ø35 mm)





### CORDLESS ALLIANZ SYSTEM One battery for everything!

Cross-manufacturer compatibility for over 300 devices Various battery packs available (up to 10.0 Ah) Display of charging status with LED lights